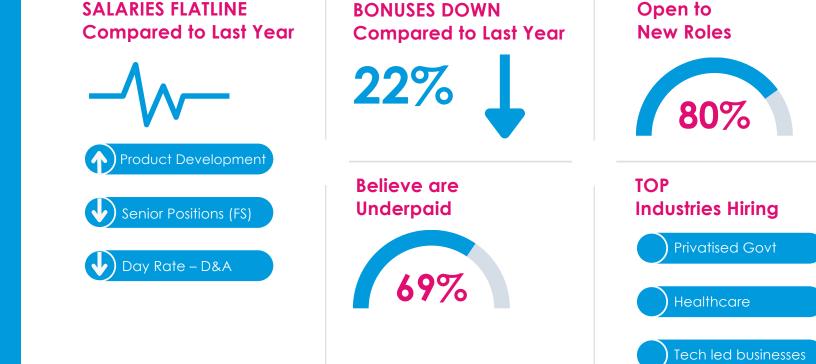

#### **Beyond the Numbers**

As we reflect on FY2023, it is evident that we have traversed another unprecedented year, filled with remarkable shifts in the salary landscape. Salaries have mostly flatlined, with some areas experiencing a decrease in total compensation (industry specific) compared to the previous year. This compensation softening can be attributed to various factors, including the normalisation of internal talent salary levels from FY2022, and a diminished willingness to yield to the unrealistic salary expectations of external candidates. Global market conditions have played a dominant role in influencing this adjustment, leading us to anticipate a focus on specific areas in FY2024 including:

Despite the global market challenges that lie ahead, employees and job seekers continue to have a powerful voice while <u>unemployment is still low</u> at 3.5%. While <u>annual immigration</u> for temporary and permanent skilled migrants is at 12.6% and 13.5% respectively for 2022, we do expect this to have increased significantly for 2023. We are witnessing employers looking for international skills and experience for critical positions. Outside of remuneration, 37% of participants prioritised flexibility, and 19% named a compressed work week as a crucial motivator to seek new opportunities.

With 80% of participants open to new roles and nearly 70% sharing that they feel underpaid, employers will be looking for creative ways to retain key team members if budget is not available. We have seen the following strategies work effectively: