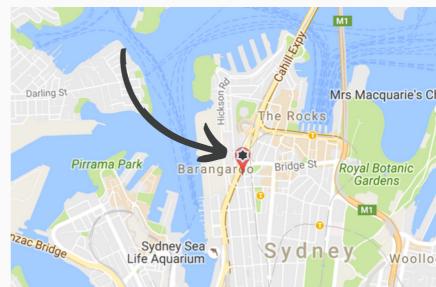

# Media Studio - Starts at \$150 per hour

35 Clarence Street Sydney CBD, NSW 2000

- prime location
- new fitout
- quality equipment

### **NEAREST TRANSPORT**

Buses on doorstep 100 m
Barangaroo 166 m
Wynyard Train Station 235 m
Bridge Street Light Rail 270 m
Circular Quay 667 m